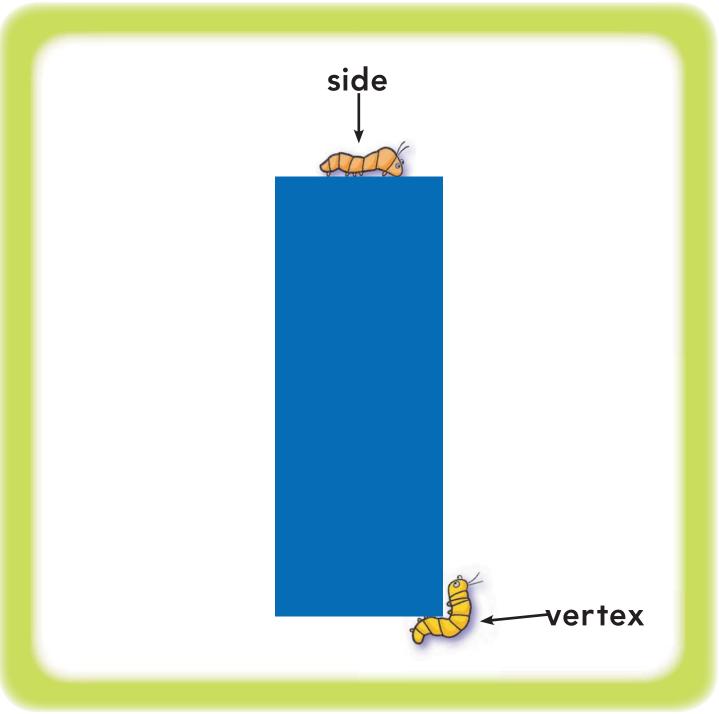

## Listen and Draw

**DIRECTIONS** Use your finger to trace around the rectangle. Talk about the number of sides and the number of vertices. Draw an arrow pointing to another vertex. Trace around the sides. **Share and Show** 

## rectangle

Write how many corners, or vertices. **2.** Trace around the sides. Write how many sides. C Houghton Mifflin Harcourt Publishing Company

| 1 | 1  |   |
|---|----|---|
|   | -  | 2 |
|   | 51 | 2 |
|   | •  |   |
| 7 | _  |   |